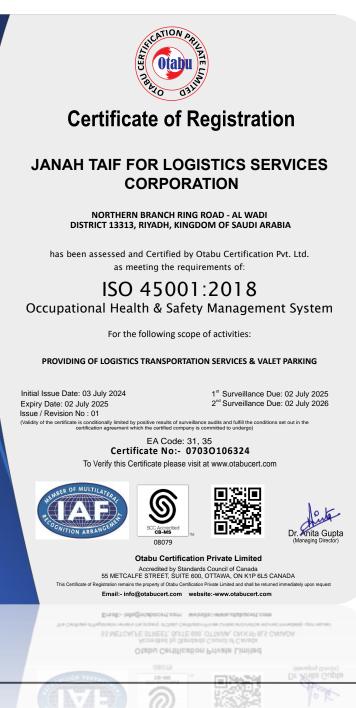

## **Our Certificates**

www.jtex.sa

Initial Issue Date: 03 July 2024 Expiry Date: 02 July 2025 Issue / Revision No : 01 alidity of the certificate is conditionally certification agr

Otabu Certification Private Limited Accredited by Standards Council of Canada 55 METCALFE STREET, SUITE 600, OTTAWA, ON K1P 6L5 CANADA Email:- info@otabucert.com website:-www.otabucert.com

#### **Certificate of Registration**

#### JANAH TAIF FOR LOGISTICS SERVICES CORPORATION

NORTHERN BRANCH RING ROAD - AL WADI DISTRICT 13313, RIYADH, KINGDOM OF SAUDI ARABIA

has been assessed and Certified by Otabu Certification Pvt. Ltd. as meeting the requirements of:

#### ISO 9001:2015 Quality Management System

For the following scope of activities:

PROVIDING OF LOGISTICS TRANSPORTATION SERVICES & VALET PARKING

1<sup>st</sup> Surveillance Due: 02 July 2025 2<sup>nd</sup> Surveillance Due: 02 July 2026

EA Code: 31, 35 Certificate No:- 0703Q106224 To Verify this Certificate please visit at www.otabucert.com

10th